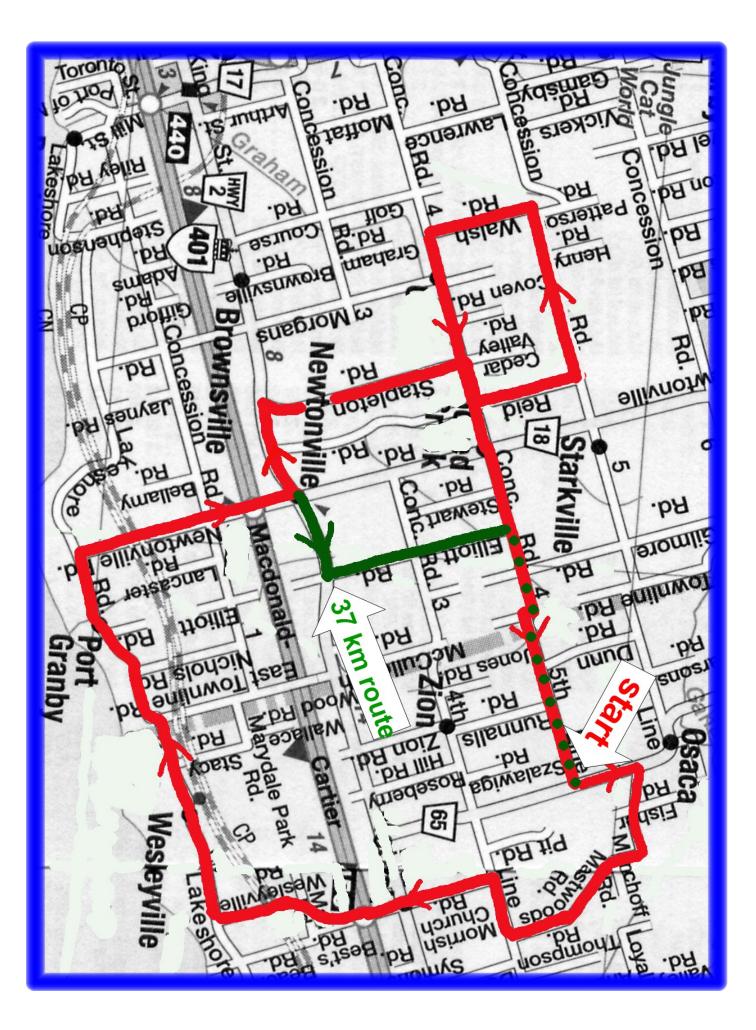

## Starkville, or not! (51 km, 41 km, or 37 km)

| Starkville, or not! (51 km, 41 km, or 37 km)   |                                                        |                                                                         |                                                                                                                                                 |                          |                              |                  |                                                                  |
|------------------------------------------------|--------------------------------------------------------|-------------------------------------------------------------------------|-------------------------------------------------------------------------------------------------------------------------------------------------|--------------------------|------------------------------|------------------|------------------------------------------------------------------|
| S                                              | tart at C                                              | C.R.65 & 5th                                                            | h Line, South of Osaca                                                                                                                          |                          |                              |                  |                                                                  |
| 0.0                                            | 0.0                                                    | noi                                                                     | rth on C.R.65                                                                                                                                   |                          |                              |                  |                                                                  |
| 1.4                                            | 1.4                                                    | ► Ma                                                                    | astwoods Rd.                                                                                                                                    |                          |                              |                  |                                                                  |
| 5.2                                            | 6.6                                                    | <b>→</b> 4th                                                            | n Line                                                                                                                                          |                          |                              |                  |                                                                  |
| 0.9                                            | 7.5                                                    | ← Mo                                                                    | orrish Church Rd.                                                                                                                               |                          |                              |                  |                                                                  |
| 2.0                                            | 9.5                                                    | <b>–</b> We                                                             | esleyville Rd. (stop sign @ C.R.2                                                                                                               | )                        |                              |                  |                                                                  |
| 3.8                                            | 13.3                                                   | → La                                                                    | keshore Rd.                                                                                                                                     |                          |                              |                  |                                                                  |
| 4.5                                            | 17.8                                                   | ← La                                                                    | keshore Rd.                                                                                                                                     |                          |                              |                  |                                                                  |
| 3.5                                            | 21.3                                                   | ► Ne                                                                    | ewtonville Rd.                                                                                                                                  |                          |                              |                  |                                                                  |
| 4.5                                            | 25.8                                                   |                                                                         | irham Hwy. 2<br>lage of <b>Newtonville)</b>                                                                                                     |                          |                              |                  |                                                                  |
|                                                |                                                        |                                                                         | the short 37 km ride back home $\rightarrow \rightarrow \rightarrow \rightarrow \rightarrow \rightarrow$                                        |                          | SH                           | ORT RIDE         |                                                                  |
| 1.8                                            | 27.6                                                   | ► Sta                                                                   | apleton Rd. (very hilly!)                                                                                                                       | 4.5                      | 25.8                         | ✦                | Durham Hwy. 2<br>(village of <b>Newtonville</b> )                |
| 4.2                                            | 31.8                                                   |                                                                         | onc. Rd. 4 (stop sign)                                                                                                                          | 1.0                      | 07.4                         |                  | Elliott Rd                                                       |
|                                                | 51.0                                                   | LA CC                                                                   | (endp eng)                                                                                                                                      | 1.6                      | 27.4                         |                  |                                                                  |
| 0.7                                            | 32.5                                                   | <b>-</b>                                                                | eid Rd.                                                                                                                                         | 1.6                      | 27.4<br>29.1                 |                  | Elliott Rd                                                       |
| 0.7<br>At Reid                                 | 32.5<br>d Rd. cor                                      | ← Re<br>tinue straigh                                                   | eid Rd.<br>It on Conc.Rd 4 for the 41 km                                                                                                        | 1.7                      |                              | <<br>↑           |                                                                  |
| 0.7<br>At Reid                                 | 32.5<br>d Rd. cor                                      | ← Re<br>tinue straigh                                                   | eid Rd.                                                                                                                                         | 1.7                      |                              | <<br>+<br>→      | Elliott Rd                                                       |
| 0.7<br>At Reid                                 | 32.5<br>d Rd. cor                                      | tinue straigh<br>les the 10 kn                                          | eid Rd.<br>It on Conc.Rd 4 for the 41 km                                                                                                        | 1.7<br>2.0               | 29.1                         | <<br>+<br>→<br>← | Elliott Rd<br>(stop sign @ Conc.Rd.3)                            |
| 0.7<br>At Reid<br>ride th                      | 32.5<br>d Rd. cor<br>at exclue                         | ← Re<br>tinue straigh<br>les the 10 kn                                  | eid Rd.<br>It on Conc.Rd 4 for the 41 km<br>n "Starkville Hill" loop.                                                                           | 1.7<br>2.0               | 29.1<br>31.1                 |                  | Elliott Rd<br>(stop sign @ Conc.Rd.3)<br>Conc. Rd. 4             |
| 0.7<br>At Reid<br>ride th                      | 32.5<br>d Rd. cor<br>at exclud<br>34.7                 | tinue straigh<br>les the 10 kn<br>Cc                                    | eid Rd.<br>It on Conc.Rd 4 for the 41 km<br>n "Starkville Hill" loop.<br>onc. Rd. 5 <i>(includes Starkville Hill</i> .                          | 1.7<br>2.0<br>2.4        | 29.1<br>31.1<br>33.5         |                  | Elliott Rd<br>(stop sign @ Conc.Rd.3)<br>Conc. Rd. 4<br>5th Line |
| 0.7<br>At Reid<br>ride th<br>2.2<br>3.2        | 32.5<br>d Rd. cor<br>at exclud<br>34.7<br>37.9         | tinue straigh<br>les the 10 kn<br>Cc<br>Cc<br>Cc                        | eid Rd.<br>ht on Conc.Rd 4 for the 41 km<br>h "Starkville Hill" loop.<br>onc. Rd. 5 <i>(includes Starkville Hill</i><br>alsh Rd.                | 1.7<br>2.0<br>2.4        | 29.1<br>31.1<br>33.5         |                  | Elliott Rd<br>(stop sign @ Conc.Rd.3)<br>Conc. Rd. 4<br>5th Line |
| 0.7<br>At Reid<br>ride th<br>2.2<br>3.2<br>2.1 | 32.5<br>d Rd. cor<br>at exclud<br>34.7<br>37.9<br>40.0 | ← Re<br>tinue straigh<br>les the 10 km<br>← Co<br>← Wa<br>← Co<br>← Str | eid Rd.<br>at on Conc.Rd 4 for the 41 km<br>n "Starkville Hill" loop.<br>onc. Rd. 5 <i>(includes Starkville Hill.</i><br>alsh Rd.<br>onc. Rd. 4 | 1.7<br>2.0<br>2.4<br>3.5 | 29.1<br>31.1<br>33.5<br>37.0 | House            | Elliott Rd<br>(stop sign @ Conc.Rd.3)<br>Conc. Rd. 4<br>5th Line |