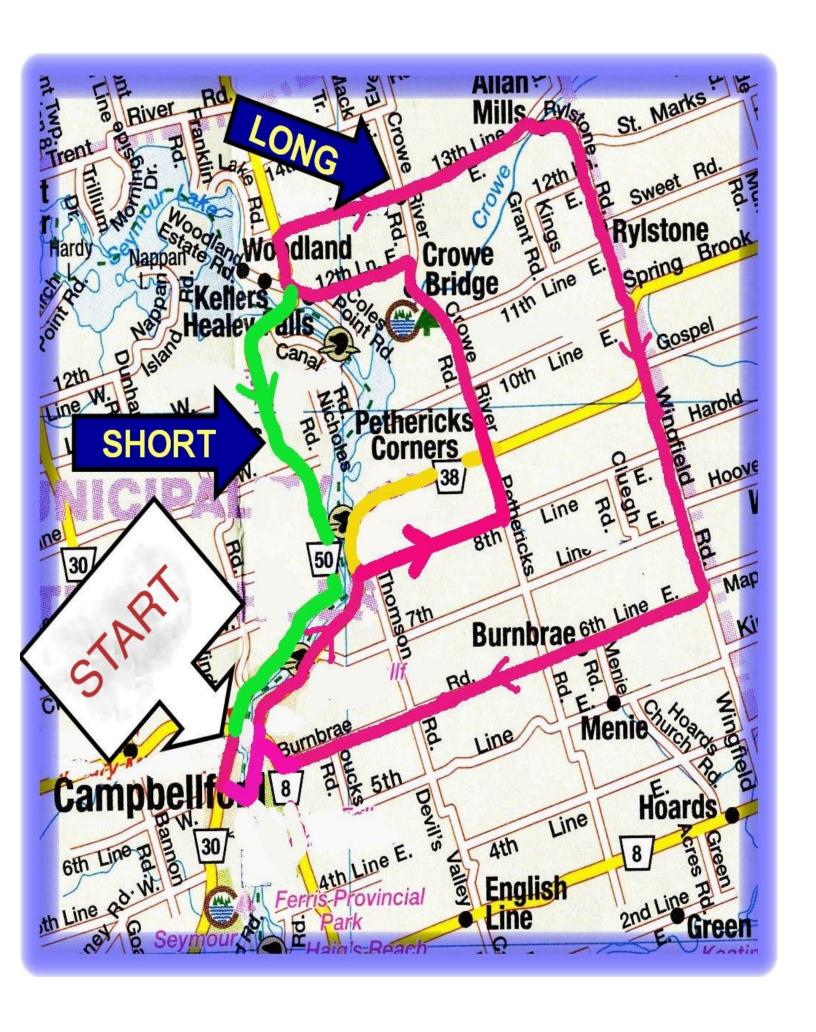

## Two Rivers Tour (49 km or 30 km)

| Dire | ections | s start a     | t free parking behind the LCBO                                                          |
|------|---------|---------------|-----------------------------------------------------------------------------------------|
| 0.0  | 0.0     |               | west on River Street                                                                    |
| 0.1  | 0.1     | $\leftarrow$  | Saskatoon Ave. (at the Trent river) becomes Trent Drive                                 |
| 2.0  | 2.1     | $\leftarrow$  | cross the Trent River on the pedestrian suspension bridge                               |
| 0.2  | 2.3     | $\leftarrow$  | follow trail along river after the bridge becomes Saskatoon Ave.                        |
| 1.7  | 4.0     | <b> -&gt;</b> | Second St.                                                                              |
| 0.4  | 4.4     | $\leftarrow$  | Ranney St. (@ chocolate factory!)                                                       |
| 1.1  | 5.5     | <b>T</b>      | Front St. (C.R.38)                                                                      |
| 2.6  | 8.1     | <b> -&gt;</b> | 8th Line E.                                                                             |
| 3.6  | 11.7    | +             | Petherick's Rd. (hilly!)                                                                |
| 1.3  | 13.0    | <b></b>       | Crowe River Rd. (stop sign) (Hamlet of <b>Petherick's Corners</b> - Church-Key Brewery) |
| 4.1  | 17.1    | ←             | 12th Line East (Crowe River)                                                            |

THE DIRECTIONS THAT FOLLOW ARE FOR THE LONG (49 km) ROUTE. FOLLOW THESE SHADED DIRECTIONS FOR THE SHORT (30 km) ROUTE ⇒⇔⇒

2.8 C.R.50 (Healey Falls) 800 m (round trip) detour from here to see the Healey Falls 1.3 13th Line East Rylstone Rd. (Crowe River) 6.0 Spring Brook Rd. (C.R.38) 4.3 1.5 Wingfield Rd. 4.3 Burnbrae Rd. (very hilly!) 37.3 47.2 9.9 Centre St. (C.R.8) 48.0 ← 8.0 River St. (Campbellford)

Finish!

0.6

48.6

## 2.8 19.9 C.R.50 (Healey Falls) 800 m (round trip) detour from here to see the Healey Falls 10.0 29.9 Bridge St. (Campbellford) 0.2 30.1 Front St. 0.2 30.3 Finish!