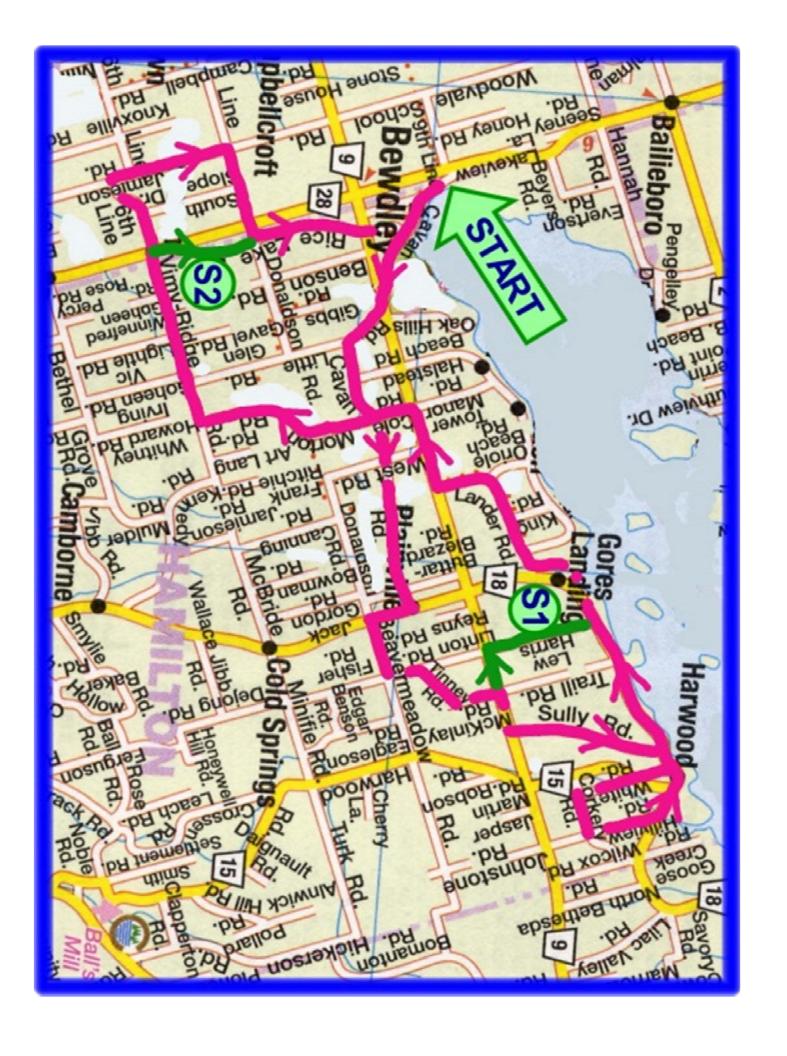

## The Scenic Route (52 km or less)

| Ride starts at the Bewdley Waterfront |                                    |             |                                                    |                             |      |               |                                                    |
|---------------------------------------|------------------------------------|-------------|----------------------------------------------------|-----------------------------|------|---------------|----------------------------------------------------|
| 0.0                                   | 0.0                                |             | south on Rice lake Drive                           |                             |      |               |                                                    |
| 0.7                                   | 0.7                                | 4           | Cavan Rd.                                          | 5.0                         | 27.5 | <b>T</b>      | Plank Rd. (Gores Landing)                          |
| 1.8                                   | 2.5                                | <b>—</b>    | Cavan Rd. (stop sign @ C.R.9)                      | 0.2                         | 27.7 |               | Kelly Rd.<br>(waterfront park 100m straight ahead) |
| 6.5                                   | 9.0                                | <b>→</b>    | C.R.18 (Plainville) (unmarked; stop sign)          | 1.0                         | 28.7 | <b>├</b> →    | Lander Rd.                                         |
| 8.0                                   | 9.8                                | #           | Beavermeadow Rd.                                   | 3.1                         | 31.8 | $\rightarrow$ | C.R.9 (unmarked; stop sign)                        |
| 1.3                                   | 11.1                               | #           | Linton Rd. becomes Tinney Rd. becomes McKinlay Rd. | 1.7                         | 33.5 | +             | Cole Rd. becomes Morton Rd. (at Cavan Rd.)         |
| 2.5                                   | 13.6                               | <b>+</b>    | C.R.9 (unmarked; stop sign)                        | 4.6                         | 38.1 | $\rightarrow$ | Vimy Ridge Rd.                                     |
|                                       | SHC                                | ORTCUT      | S1 (subtract 10 km)                                | 3.8                         | 41.9 | 4             | 6th Line (stop sign @ C.R.28)                      |
| 2.5                                   | 5 13.6 C.R.9 (unmarked; stop sign) |             |                                                    | SHORTCUT S2 (subtract 4 km) |      |               |                                                    |
| 0.8                                   | 14.4                               | <b>H</b>    | Lew Harris Rd.                                     | 3.8                         |      | <b>+</b>      | C.R.28 (unmarked; stop sign)                       |
| 2.3                                   | 16.7                               | <del></del> | C.R.18 (unmarked; stop sign)                       | 0.2                         |      | 1             | Rice Lake Drive                                    |
| 1.0                                   | 17.7                               | <b>T</b>    | Plank Rd. (Gores Landing)                          | 5.8                         |      | a.            | Beautiful Bewdley                                  |
| 0.9                                   | 14.5                               | 4           | Sully Rd. (enjoy the descent!)                     | 2.0                         | 43.9 | <b>→</b>      | Jamieson Rd. enjoy the delightful Mt. Jamieson!    |
| 3.2                                   | 17.7                               | <b>→</b>    | C.R.18 (unmarked; stop sign)                       | 2.3                         | 46.2 | <b>+&gt;</b>  | 7th Line (stop sign)                               |
| 0.3                                   | 18.0                               | <b>+</b>    | Old Schoolhouse Rd.                                | 2.1                         | 48.3 | +             | Rice Lake Drive (unmarked; second stop sign)       |
| 0.6                                   | 18.6                               | 4           | White Rd. (stop sign @ C.R.15)                     | 3.8                         | 52.1 | <b>a</b> 2    | Beautiful Bewdley                                  |
| 1.2                                   | 19.8                               | #           | Corkery Rd. (stop sign)                            |                             |      |               |                                                    |
| 0.7                                   | 20.5                               | +           | Hillview Drive                                     |                             |      |               |                                                    |
| 1.3                                   | 21.8                               | <b>←</b>    | C.R.18 (unmarked; stop sign)                       |                             |      |               |                                                    |
| 0.7                                   | 22.5                               | <b>†</b>    | C.R.18 (Rice Lake Drive) village of <b>Harwood</b> |                             |      |               |                                                    |