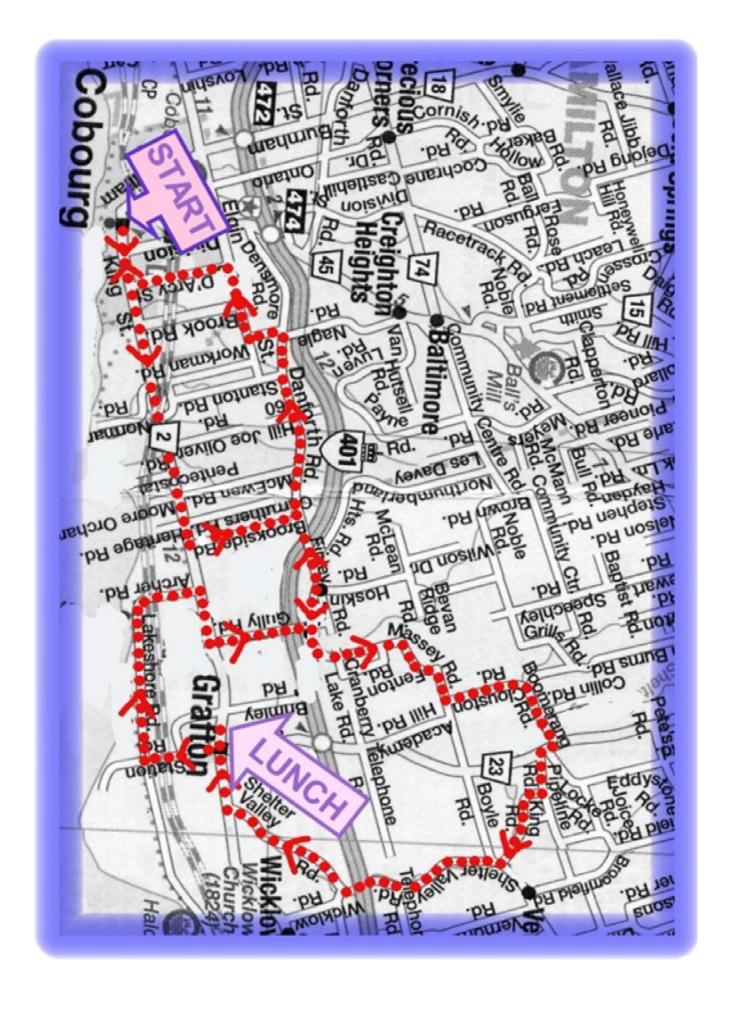

## Shelter Valley Shuffle (Short Route, 54 km)

| Ride | e Starts a | t Covert St. parking, Cobourg                              |       |                  |                                              |
|------|------------|------------------------------------------------------------|-------|------------------|----------------------------------------------|
| 0.0  | 0.0        | South through Henley Arcade Walkway, then east on King St. |       |                  | back-track east on C.R.2 after lunch         |
| 7.3  | 7.3        | Brookside Rd.                                              | 0.4   | 31.5             | Old Danforth Rd. becomes Station Rd.         |
| 2.0  | 9.3        | Danforth Rd. becomes Gully Rd.                             | 2.2   | 33.7             | Lakeshore Rd. (stop sign)                    |
| 2.5  | 11.8 -     | Massey Rd. (stop sign) rough road for 1 km!                | 3.9   | 37.6             | Archer's Rd.                                 |
| 4.6  | 16.4       | Clouston Rd.<br>(turn left @ Ste. Anne's Inn & Spa)        | 1.4 3 | 39.0             | C.R.2 (unmarked; stop sign)                  |
| 1.8  | 18.2       | Boomerang Rd. (turn at bottom of steep hill!)              | 1.2   | 40.2             | Gully Rd.                                    |
| 1.6  | 19.8       | C.R. 23 (unmarked; stop sign)                              | 1.6   | 41.8             | Gully Rd. (stop sign) (becomes Danforth Rd.) |
| 0.3  | 20.1       | Pipeline Rd.                                               | 7.3   | 49.1             | Greer Rd.<br>(becomes Elgin St. E.)          |
| 0.9  | 21.0       | King Rd.  caution ➤ rough road!                            | 2.3   | 51.4             | D'Arcy St. (stop sign)                       |
| 2.1  | 23.1 -     | Shelter Valley Rd. (unmarked; stop sign)                   | 2.0   | 53.4             | King St. E. (traffic lights)                 |
| 5.9  | 29.0       | C.R. 2 (unmarked; stop sign)                               | 1.0   | 54.4 <b>5TOP</b> | Home!                                        |
| 2.1  | 31.1       | Lunch @ Grafton Arena picnic tables, washrooms, restaurant |       |                  |                                              |
|      |            |                                                            |       |                  |                                              |