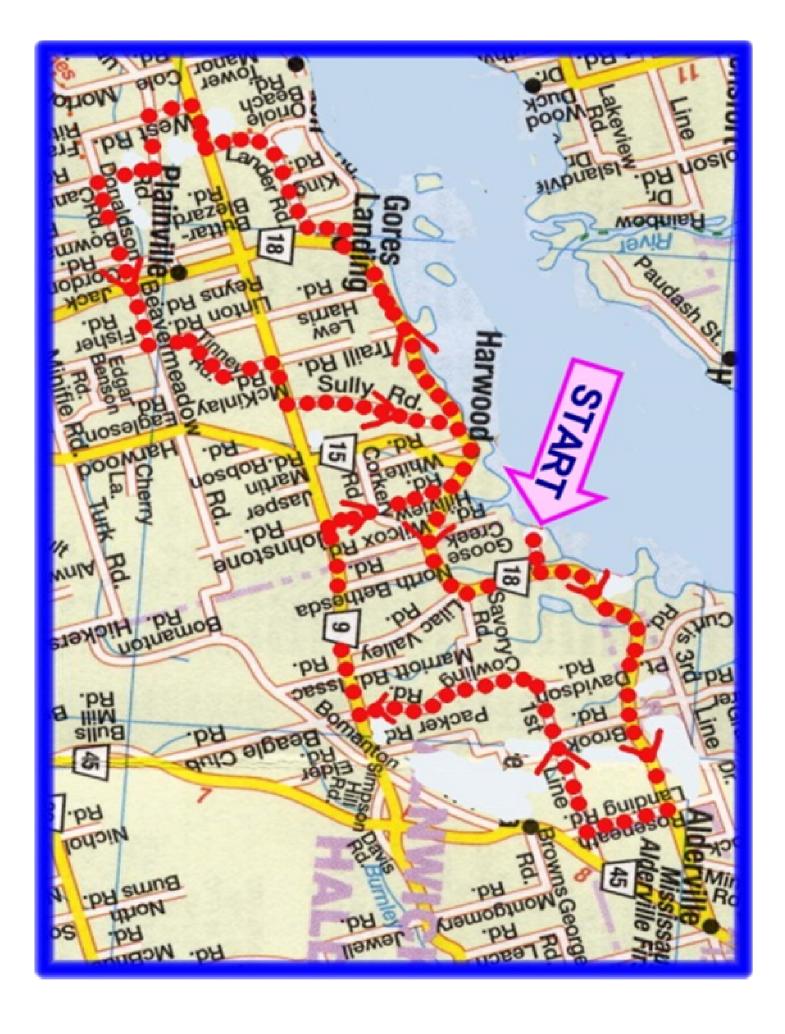

## The Golden Beach (51 km)

| Ride starts at Golden Beach Resort, Harwood |      |              |                                                                     |     |            |                                            |
|---------------------------------------------|------|--------------|---------------------------------------------------------------------|-----|------------|--------------------------------------------|
| 0.8                                         | 0.8  | 4            | east on C.R.18                                                      | 2.5 | 40.8       | C.R.9 (unmarked; stop sign)                |
| 6.1                                         | 6.9  | <b>→</b>     | Roseneath Landing Rd.                                               | 0.9 | 41.7       | Sully Rd. enjoy the scenic descent!        |
| 1.6                                         | 8.5  | <b>+&gt;</b> | First Line<br>becomes Cowling Rd.                                   | 3.2 | 44.9       | C.R.18 (unmarked; stop sign)               |
| 6.7                                         | 15.2 | +>           | C.R.9<br>(unmarked; stop sign)                                      | 0.7 | 45.6       | C.R.18 (village of <b>Harwood</b> ; store) |
| 3.9                                         | 19.1 | <b>→</b>     | Hillview Drive enjoy the scenic descent!                            | 4.8 | 50.4       | Road to Golden Beach Resort                |
| 2.3                                         | 21.4 | 4            | C.R.18                                                              | 8.0 | 51.2 House | Golden Beach Resort                        |
| 8.0                                         | 22.2 | <b>†</b>     | C.R.18 (Rice Lake Scenic Drive) (village of <b>Harwood</b> ; store) |     |            |                                            |
| 5.0                                         | 27.2 | <b>→</b>     | Plank Rd. (Gores Landing)                                           |     |            |                                            |
| 0.2                                         | 27.4 |              | Kelly Rd.<br>(waterfront park 100m straight ahead)                  |     |            |                                            |
| 1.0                                         | 28.4 | <b>→</b>     | Lander Rd.                                                          |     |            |                                            |
| 3.1                                         | 31.5 | <b>→</b>     | C.R.9 (unmarked; stop sign) (caution - busy road!)                  |     |            |                                            |
| 0.8                                         | 32.3 | 4            | West Rd.                                                            |     |            |                                            |
| 8.0                                         | 33.1 | +            | Cavan Rd. (stop sign)                                               |     |            |                                            |
| 8.0                                         | 33.9 | <b>H</b>     | Canning Rd.                                                         |     |            |                                            |
| 1.1                                         | 35.0 | <del></del>  | Donaldson Rd. becomes Beaver Meadow Rd.                             |     |            |                                            |
| 3.3                                         | 38.3 | <del>\</del> | Linton Rd.<br>becomes Tinney Rd.<br>becomes McKinlay Rd.            |     |            |                                            |