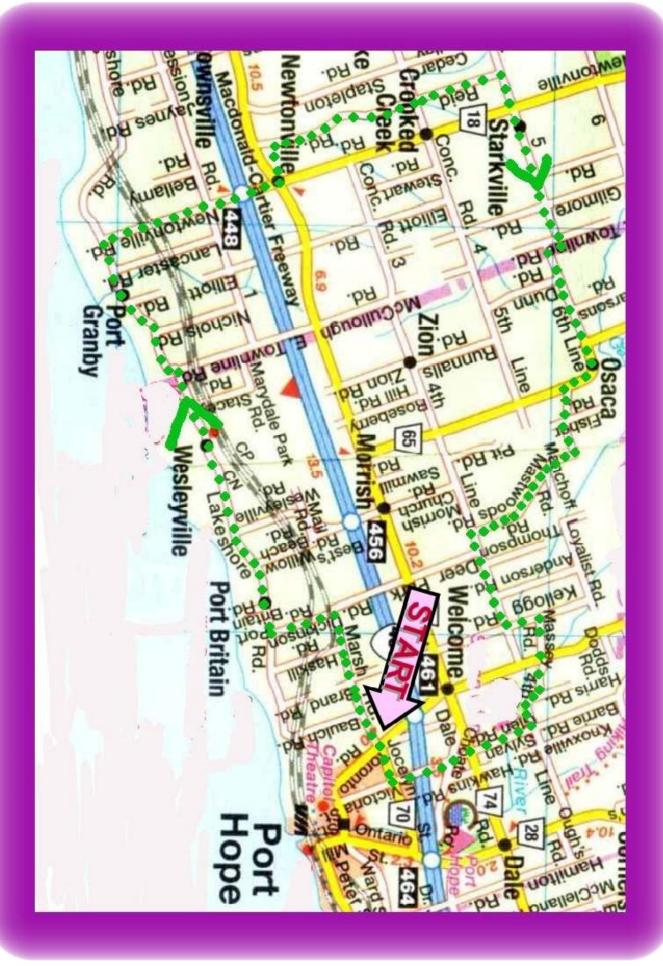

## Western Wanderer (51 km)

## Ride starts at Gilmer's Home Hardware

| 0.0 | 0.0  |                                | West on Marsh Rd.                                                |
|-----|------|--------------------------------|------------------------------------------------------------------|
| 3.4 | 3.4  | $\leftarrow$                   | Dickinson Rd. cross over wooden bridge (sign missing, June 2010) |
| 1.4 | 4.8  | $\rightarrow$                  | Lakeshore Rd.                                                    |
| 7.2 | 12.0 | $\leftarrow$                   | Lakeshore Rd.                                                    |
| 3.5 | 15.5 | <b> -</b>                      | Newtonville Rd. (stop sign)                                      |
| 4.4 | 19.9 | 4                              | Hill St. (stop sign @ C.R.2) (village of <b>Newtonville</b> )    |
| 8.0 | 20.7 | $\rightarrow$                  | Reid Rd.                                                         |
| 4.1 | 24.8 | <b>1</b>                       | Reid Rd.<br>(jog R/L on Conc. Rd. 4)                             |
| 2.1 | 26.9 | $\longrightarrow$              | Conc. Rd. 5                                                      |
| 8.0 | 27.7 | +                              | Conc. Rd. 5 (stop sign @ Durham Rd.18)                           |
| 3.3 | 31.0 | $\rightarrow$                  | East Townline Rd. (becomes 6th Line)                             |
| 3.1 | 34.1 | 1                              | C.R.65 (hamlet of <b>Osaca</b> ) (unmarked / stop sign)          |
| 1.1 | 35.2 | 4                              | Mastwoods Rd.                                                    |
| 5.0 | 40.2 | $\longleftarrow$               | 4th Line                                                         |
| 2.4 | 42.6 | #                              | Kellogg Rd. (watch for sign!)                                    |
| 8.0 | 43.4 | <b>H</b>                       | Massey Rd.                                                       |
| 0.9 | 44.3 | $\qquad \qquad \longleftarrow$ | C.R.10 (Hamlet of <b>Canton</b> ) (unmarked / stop sign)         |
| 0.1 | 44.4 | <b>H</b>                       | 4th Line                                                         |
| 1.8 | 46.2 | <b>→</b>                       | Sylvan Glen Rd.                                                  |
| 2.0 | 48.2 | <b>1</b>                       | Cranberry Rd.<br>(Jog L/R on C.R.74)                             |

2.1 50.3 Jocelyn St. (unmarked; stop sign)
0.7 51.0 Toronto Rd. (traffic lights)
0.1 51.1 Gilmer's Home Hardware