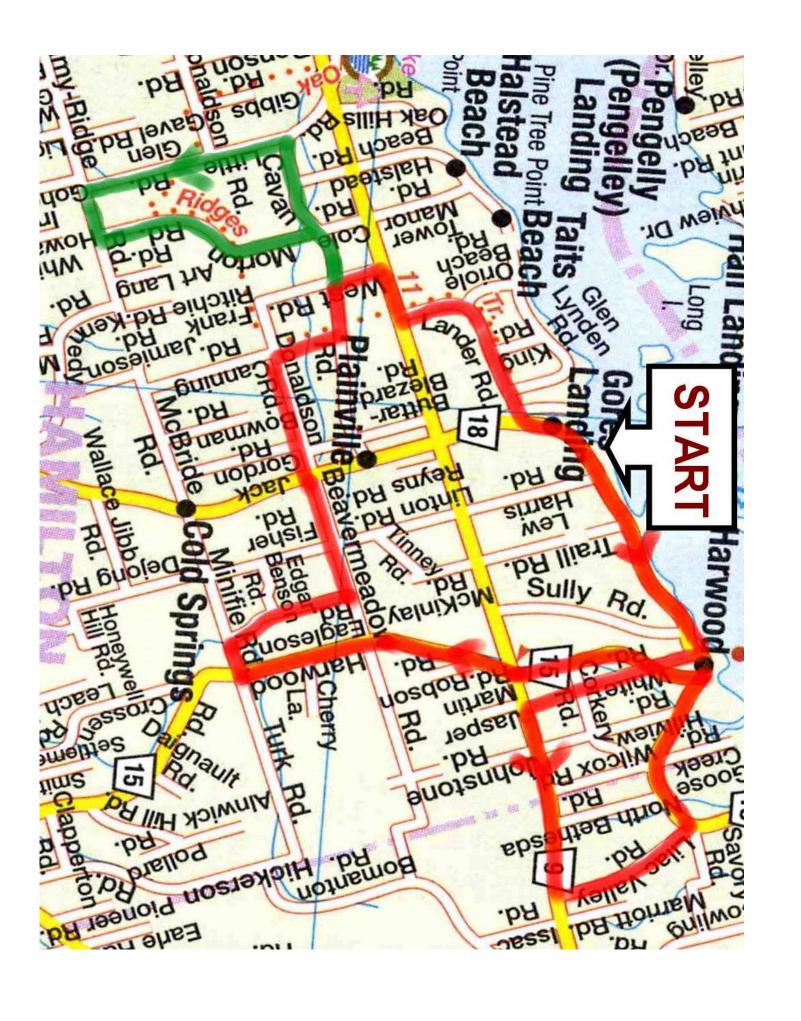

## Queen Victoria (49 km or 38 km)

|                                                                                                                            | Ride starts | at The Victoria Inn                                              |     |      |       |                           |
|----------------------------------------------------------------------------------------------------------------------------|-------------|------------------------------------------------------------------|-----|------|-------|---------------------------|
| 0.0                                                                                                                        | 0.0         | east on C.R.18                                                   |     |      |       |                           |
|                                                                                                                            | •           |                                                                  |     |      | ADDIT | TIONAL 11 km LOOP         |
| 4.2                                                                                                                        | 4.2         | Old School House Rd.                                             | 0   | 0    | +     | Cavan Rd. (at West Rd.)   |
| 0.6                                                                                                                        | 4.8         | White Rd.<br>(stop sign at C.R.15)                               | 2.5 | 2.5  | 4     | Little Rd.                |
| 2.2                                                                                                                        | 7.0         | C.R.9 (unmarked; stop sign)                                      | 3.2 | 5.7  | 4     | Vimy Ridge Rd. / 6th Line |
| 3.4                                                                                                                        | 10.4        | Lilac Valley Rd. (enjoy the descent!)                            | 0.8 | 6.5  | 4     | Morton Rd.                |
| 2.4                                                                                                                        | 12.8        | C.R.18 (unmarked; stop sign)                                     | 3.7 | 10.2 | +     | Cavan Rd. (stop sign)     |
| 3.1                                                                                                                        | 15.9        | C.R.15 (village of <b>Harwood</b> ) (store - snacks and coffee!) | 0.8 | 11.0 | +     | West Rd.                  |
| 7.5                                                                                                                        | 23.4        | Minifie Rd. / 6th Line                                           |     |      |       |                           |
| 0.6                                                                                                                        | 24.0        | Eagleson Rd.                                                     |     |      |       |                           |
| 2.1                                                                                                                        | 26.1        | Beavermeadow Rd.                                                 |     |      |       |                           |
| 2.1                                                                                                                        | 28.2        | Donaldson Rd. / 7th Line (stop sign at C.R.18)                   |     |      |       |                           |
| 2.0                                                                                                                        | 30.2        | Canning Rd.                                                      |     |      |       |                           |
| 1.1                                                                                                                        | 31.3        | Cavan Rd.                                                        |     |      |       |                           |
| 8.0                                                                                                                        | 32.1        | West Rd.                                                         |     |      |       |                           |
| Continue straight ahead at West Rd. for the additional 11 km loop. Directions are in the shaded area to the right. 7 7 7 7 |             |                                                                  |     |      |       |                           |
| 8.0                                                                                                                        | 32.9        | C.R.9 (caution: busy road!) (unmarked; stop sign)                |     |      |       |                           |
| 0.8                                                                                                                        | 33.7        | Lander Rd.                                                       |     |      |       |                           |
| 3.2                                                                                                                        | 36.9        | C.R. 18 (unmarked; stop sign)                                    |     |      |       |                           |
| 0.8                                                                                                                        | 37.7        | C.R.18 (stop sign / store) (Village of Gore's Landing)           |     |      |       |                           |
| 0.5                                                                                                                        | 38.2 House  | Victoria Inn                                                     |     |      |       |                           |