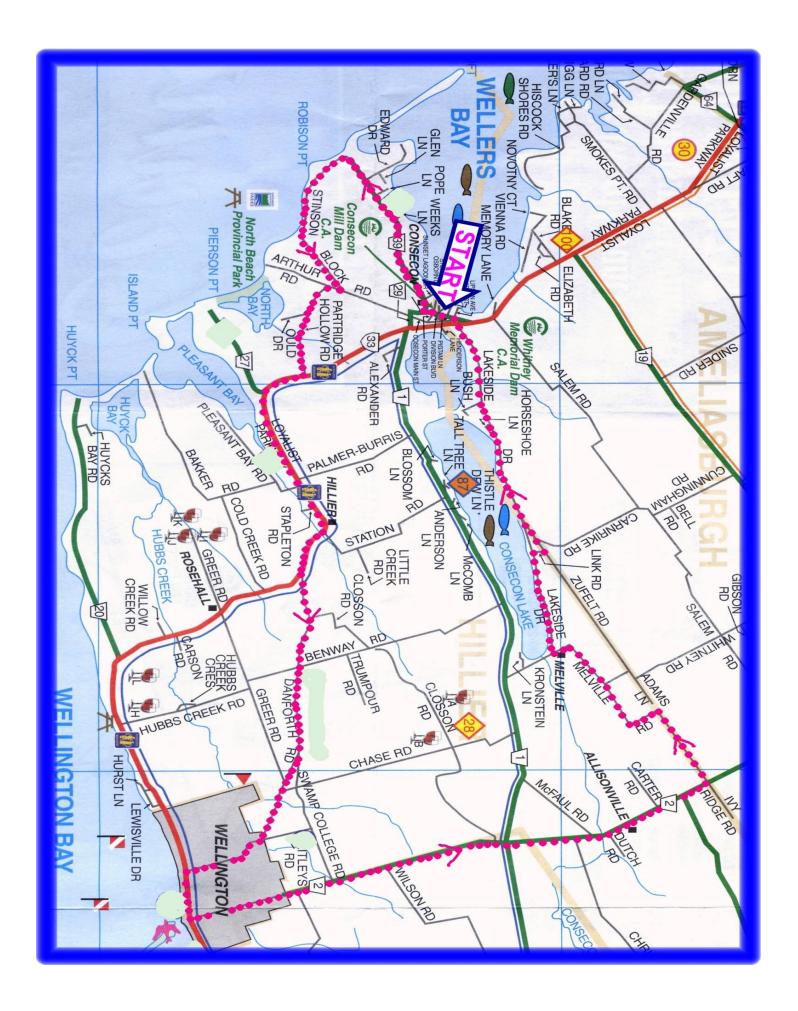

## Two Lakes Tour (54 km)

| Directions start at Downtown Consecon |      |                   |                                                                  |
|---------------------------------------|------|-------------------|------------------------------------------------------------------|
| 0.0                                   | 0.0  |                   | 0 0 0 00 (0                                                      |
| 0.0                                   | 0.0  | • •               | S. on C.R.29 (Consecon store)                                    |
| 0.2                                   | 0.2  |                   | C.R.39                                                           |
| 8.1                                   | 8.3  | Y                 | Partridge Hollow Rd.                                             |
| 2.6                                   | 10.9 | $\longrightarrow$ | C.R.33 (Loyalist Parkway)                                        |
| 6.0                                   | 16.9 | 7                 | Danforth Rd.                                                     |
| 6.7                                   | 23.6 | $\rightarrow$     | Consecon St.                                                     |
| 3.0                                   | 26.6 | $\leftarrow$      | Main St. (C.R.33)<br>(town of <b>Wellington</b> - most services) |
| 1.3                                   | 27.9 | 4                 | C.R.2                                                            |
| 11.4                                  | 39.3 | <b>+</b>          | Melleville Rd.                                                   |
| 5.4                                   | 44.7 | <b> -</b>         | Lakeside Dr. becomes Link Rd.                                    |
| 2.8                                   | 47.5 | $\checkmark$      | Carnrike Rd. becomes Lakeside Dr.                                |
| 6.0                                   | 53.5 | <b>⁴</b> ▼        | Mill St. (village of Consecon)                                   |
| 0.5                                   | 54.0 | House             | Home!                                                            |