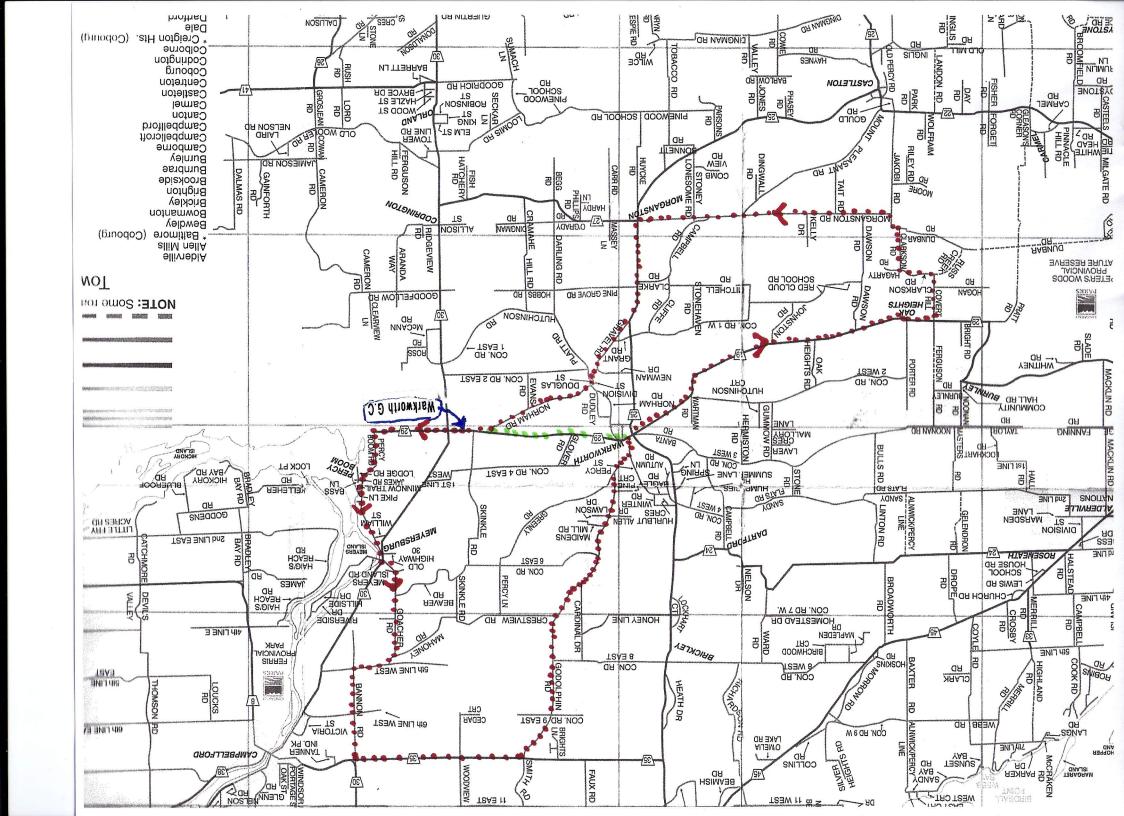

## Start and Finish at Warkworth Golf Course.

## Located approx. 1 KM West of CR30 and CR29 Junction

## Long Ride - 60-ish KM

Short (Shopping) Ride - 33-ish KM

- 0 0.0 Turn Right out of Warkworth Golf Club onto CR29
- 0.9 0.9 Straight ahead over CR 30
- 2.1 3.0 CR 29 turns a corner and becomes Percy Boom Road
- 3.7 6.7 Right Turn onto CR30
- 0.3 7.0 Left Turn onto Gaucher Road (a gravel road for 3 KM)
- 3.0 10.0 Right Turn onto Mahoney
- 0.4 10.4 Right Turn onto 5th Concession
- 0.8 11.2 Left Turn onto Bannon
- 2.7 13.9 Left Turn on to CR35 (no sign and a potentially busy road)
- 4.7 18.6 Left Turn onto Godolphin Road
- 9.8 28.4 Left Turn onto Percy
- 0.3 28.7 Left on to Old Hastings Road
- 0.2 28.9 Right onto Mill St (For Short Ride Turn Left )
  Continue straight to Golf Course or stop on Main St for shopping :)
- 10.2 39.1 Left Turn on Covert Hill, becomes Clarkson Rd.
  - 3.6 42.7 Left on Jakobi
  - 0.6 43.3 Left on Morganston-which has been resurfaced, gravelly yet cyclable
  - 7.4 50.7 Left Turn onto CR25 Antique Store on right corner.
  - 2.8 53.5 Right Turn at Norham sign onto Gravel Road
  - 2.2 55.7 Left Turn onto Platt Road in village of Norham
- 0.3 56.0 Right Turn onto Norham Road
- 3.1 59.1 Right Turn onto CR29
- 0.7 59.8 Right Turn into Warkworth Golf Course