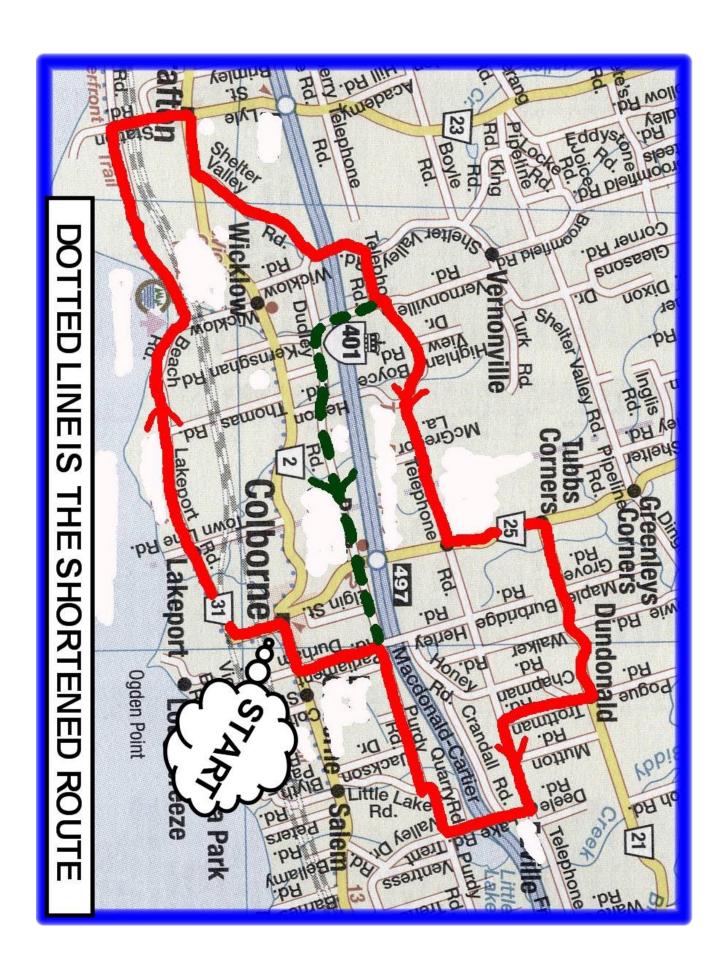

## Telephone Road Madness (48 km & 34 km)

|                                           | Start in D                                | Oowntown Colborne                                                                                                 |                   |                         |                                                                                     |
|-------------------------------------------|-------------------------------------------|-------------------------------------------------------------------------------------------------------------------|-------------------|-------------------------|-------------------------------------------------------------------------------------|
| 0.0                                       | 0.0                                       | south on Division St. (C.R.31)                                                                                    | 1.9               | 38.0                    | Lake Rd.                                                                            |
| 0.9                                       | 0.9                                       | ➤ Earl St. (C.R.31)                                                                                               | 1.9               | 39.9 <b>–</b>           | Little Lake Rd. becomes Purdy Rd.                                                   |
| 0.4                                       | 1.3                                       | C.R.31 becomes Wicklow Beach Rd.                                                                                  | 4.5               | 44.4                    | Durham Rd. enjoy the 70 km/hr descent!                                              |
| 8.1                                       | 9.4                                       | Orchard Grove Rd.                                                                                                 | 2.0               | 46.4                    | C.R.2 (village of <b>Colborne</b> )                                                 |
| 3.7                                       | 13.1                                      | Station Rd. (stop sign)                                                                                           | 1.2               | 47.6                    | Home, Sweet Home!                                                                   |
| 2.2                                       | 15.3                                      | C.R.2 (village of <b>Grafton</b> )                                                                                |                   |                         |                                                                                     |
| 1.7                                       | 17.0                                      | Shelter Valley Rd.                                                                                                |                   |                         |                                                                                     |
| 3.5                                       | 20.5                                      | Telephone Rd.                                                                                                     |                   |                         |                                                                                     |
| From here, the shorter (34 km) directions |                                           |                                                                                                                   |                   |                         |                                                                                     |
|                                           |                                           |                                                                                                                   | _                 |                         | - Parethan for the Odday of the                                                     |
|                                           |                                           | shaded region $\rightarrow \rightarrow \rightarrow \rightarrow \rightarrow$                                       | <u> </u>          | ollow thes              | se directions for the 34 km ride                                                    |
|                                           |                                           |                                                                                                                   | 1.3               | 21.8                    | Vernonville Rd.                                                                     |
| C                                         | continue in the                           | shaded region → → → → →  Telephone Rd.  T (jog L/R for 200 m on                                                   | _                 |                         |                                                                                     |
| 1.3                                       | 21.8 1                                    | shaded region → → → → →  Telephone Rd.  (jog L/R for 200 m on Vernonville Rd.)                                    | 1.3               | 21.8                    | Vernonville Rd.                                                                     |
| 1.3<br>2.9                                | 21.8 <b>1</b> 24.7                        | shaded region → → → → →  Telephone Rd.  (jog L/R for 200 m on Vernonville Rd.)  Telephone Rd.                     | 1.3               | 21.8                    | Vernonville Rd.  Dudley Rd. (stop sign)                                             |
| 1.3<br>2.9<br>3.2                         | 21.8 <u>1</u> 24.7 <u>1</u> 27.9 <u>1</u> | shaded region → → → → →  Telephone Rd.  (jog L/R for 200 m on Vernonville Rd.)  Telephone Rd.  C.R.25 (stop sign) | 1.3<br>1.5<br>5.3 | 21.8 <b>_</b> 23.3 28.6 | Vernonville Rd.  Dudley Rd. (stop sign)  Purdy Rd. (stop sign @ C.R.25)  Durham Rd. |