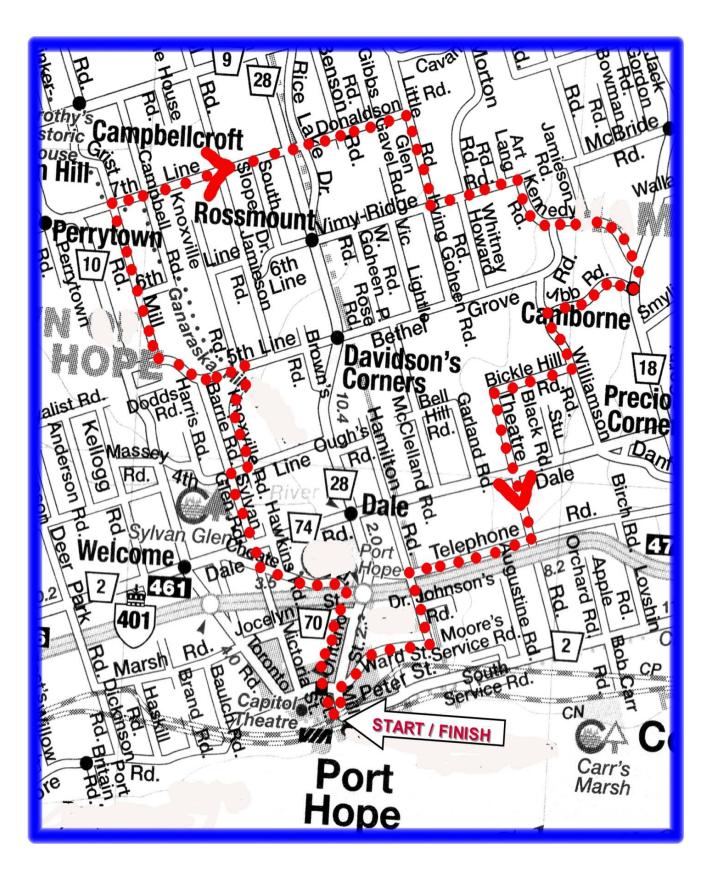

## Seventh Heaven (47 km)

## Ride starts at Port Hope Town Hall

| 0.0 | 0.0  |               | west on Augusta St.                                             | 5. |
|-----|------|---------------|-----------------------------------------------------------------|----|
| 0.1 | 0.1  | ✦             | John St.                                                        | 2. |
| 0.4 | 0.5  | <b>1</b>      | Cavan St.<br>(slight jog L/R on Walton St.)                     | 1. |
| 2.0 | 2.5  | -             | Choate Rd. (unmarked)<br>(immediately <u>after</u> Highway 401) | 2. |
| 2.0 | 4.5  | ✦             | Cranberry Rd.                                                   | 0. |
| 0.7 | 5.2  | <b>↑</b>      | Sylvan Glen Rd.<br>( <u>slight</u> jog L/R)                     | 0. |
| 2.1 | 7.3  | $\rightarrow$ | Fourth Line                                                     | 0. |
| 0.5 | 7.8  | +             | Knoxville Rd.                                                   |    |
| 2.4 | 10.2 | 4             | 5th Line (stop sign)                                            |    |
| 2.1 | 12.3 |               | Grist Mill Rd.                                                  |    |
| 3.5 | 15.8 | ✦             | 7th Line (stop sign)<br>(becomes Donaldson Rd./7th Line)        |    |
| 7.2 | 23.0 | $\rightarrow$ | Little Rd.                                                      |    |
| 2.1 | 25.1 | $\leftarrow$  | Vimy Ridge Rd. (6th Line)                                       |    |
| 1.9 | 27.0 | ┢             | Kennedy Rd.                                                     |    |
| 3.6 | 30.6 | ┝             | Jibb Rd.<br>(turn at the Camborne school)                       |    |
| 2.2 | 32.8 | 4             | Williamson Rd.                                                  |    |
| 1.3 | 34.1 | H             | Bickle Hill Rd.<br>(becomes Theatre Rd.)                        |    |
|     |      |               |                                                                 |    |

© 2010 Brian C. Hedney (www.hedney.com)

| 1.4 | 42.8<br>44.2         | + | Telephone Rd. (4-way stop)<br>( <i>immediately <u>before</u> Hwy. 401</i> )<br>Hamilton Rd. (4-way stop)<br>Ward St. (watch for sign!)<br>Mill St. |
|-----|----------------------|---|----------------------------------------------------------------------------------------------------------------------------------------------------|
| 0.1 | 46.5<br>46.6<br>46.8 |   | Walton St. (traffic lights)<br>Queen St.<br>Port Hope Town Hall                                                                                    |
|     |                      |   |                                                                                                                                                    |
|     |                      |   |                                                                                                                                                    |