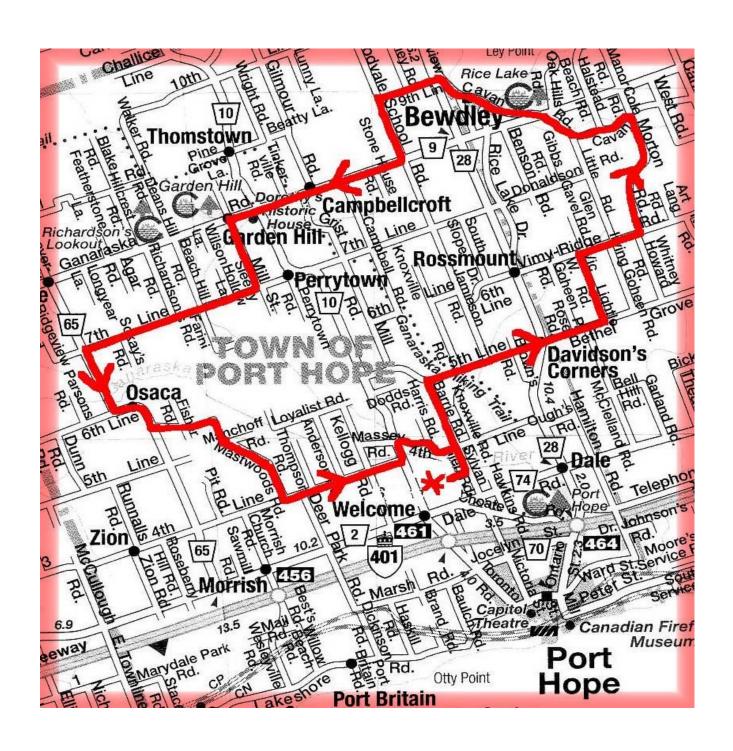

## Northumberland Hills (Short Ride, 53 km)

| Ride sta | rts at | Sylvan   | Glen |
|----------|--------|----------|------|
|          |        |          |      |
|          |        | <u> </u> | ~ .  |

| N. on Sylvan Glen Roa | d |
|-----------------------|---|
|-----------------------|---|

- 0.8 0.8 Fourth Line
- 0.1 0.9 **H** Barrie Rd.
- 2.0 2.9 Fifth Line becomes Bethel Grove Rd.
- 5.2 8.1 Vic Lightle Rd.
- 2.1 10.2 Vimy Ridge Rd. (6th Line)
- 1.8 12.0 Morton Rd. watch for sign!
- 3.7 15.7 **Cavan Rd.**

| 4.4 | 20.1 | $\rightarrow$     | Rice Lake Dr. (Bewdley) (restaurant; store; picnic area)   |
|-----|------|-------------------|------------------------------------------------------------|
| 1.7 | 21.8 | 4                 | Ninth Line / Dieppe Rd. sign (on left) hidden by trees!    |
| 1.9 | 23.7 |                   | Woodvale School Rd. construction for first 500 m!          |
| 2.1 | 25.8 | <b>→</b>          | C.R. 9 (Ganaraska Rd.) (unmarked; stop sign)               |
| 5.0 | 30.8 | +                 | Mill St. (Garden Hill) (store; park; picnic area)          |
| 2.1 | 32.9 | $\longrightarrow$ | Seventh Line                                               |
| 5.0 | 37.9 | +                 | C.R. 65 (Osaca Rd.) (unmarked; stop sign)                  |
| 3.2 | 41.1 | 4                 | Mastwoods Rd.                                              |
| 5.1 | 46.2 | $\longleftarrow$  | Fourth Line                                                |
| 3.2 | 49.4 | <del>+</del>      | CR 10 (unmarked; stop sign)                                |
| 0.6 | 50.0 | H                 | Fourth Line (sign hidden!) signed to Canton United Church! |
| 1.8 | 51.8 | $\rightarrow$     | Sylvan Glen Rd.                                            |
| 8.0 | 52.6 | Park              | Conservation Area                                          |