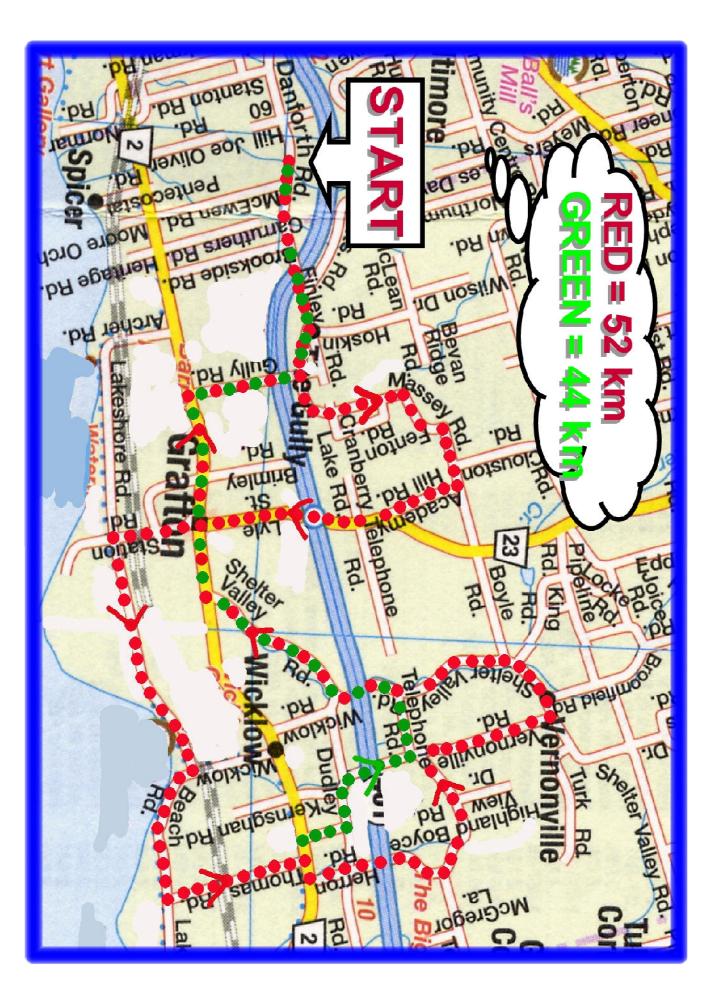

## Twice In Grafton (52 km or 44 km)

| Ride starts on Danforth Rd., near McEwen                                                                                   |                                                      |                       |                                                                                                                                                                                                                                                   |                          |                                      |                                                                |                                                                                                                                                        |
|----------------------------------------------------------------------------------------------------------------------------|------------------------------------------------------|-----------------------|---------------------------------------------------------------------------------------------------------------------------------------------------------------------------------------------------------------------------------------------------|--------------------------|--------------------------------------|----------------------------------------------------------------|--------------------------------------------------------------------------------------------------------------------------------------------------------|
| 0.0                                                                                                                        | 0.0                                                  |                       | east on Danforth Rd.<br>Danforth Rd. becomes Massey Rd.                                                                                                                                                                                           |                          |                                      |                                                                |                                                                                                                                                        |
| 9.3                                                                                                                        | 9.3                                                  | ┝                     | Academy Hill Rd. (stop sign)<br>(shortly after Ste. Anne's Inn & Spa)                                                                                                                                                                             |                          |                                      |                                                                |                                                                                                                                                        |
| 1.6                                                                                                                        | 10.9 🗖                                               | へ                     | C.R.23 (unmarked; stop sign)                                                                                                                                                                                                                      |                          |                                      |                                                                |                                                                                                                                                        |
| 2.7                                                                                                                        | 13.6                                                 | <b>t</b> <sub>1</sub> | Lyle St. S. (village of Grafton)<br>(jog L/R on C.R.2)                                                                                                                                                                                            |                          |                                      |                                                                |                                                                                                                                                        |
| 0.3                                                                                                                        | 13.9                                                 |                       | Station Rd. (second stop sign)                                                                                                                                                                                                                    |                          |                                      |                                                                |                                                                                                                                                        |
| 2.0                                                                                                                        | 15.9                                                 |                       | Orchard Grove Rd.                                                                                                                                                                                                                                 |                          |                                      |                                                                |                                                                                                                                                        |
| 3.8                                                                                                                        | 19.7 -                                               | >                     | Wicklow Beach Rd.                                                                                                                                                                                                                                 |                          |                                      |                                                                |                                                                                                                                                        |
| 2.9                                                                                                                        | 22.6                                                 | ╃━                    | Thomas Rd.                                                                                                                                                                                                                                        |                          |                                      |                                                                |                                                                                                                                                        |
| The directions below are for the 52 km ride.<br>Follow the directions in the shaded area to the                            |                                                      |                       |                                                                                                                                                                                                                                                   |                          |                                      |                                                                |                                                                                                                                                        |
| right for the 44 km ride $\rightarrow \rightarrow \rightarrow \rightarrow \rightarrow \rightarrow \rightarrow \rightarrow$ |                                                      |                       |                                                                                                                                                                                                                                                   |                          |                                      |                                                                |                                                                                                                                                        |
|                                                                                                                            |                                                      |                       |                                                                                                                                                                                                                                                   |                          | The                                  | e 44 km r                                                      | oute follows below                                                                                                                                     |
|                                                                                                                            |                                                      |                       |                                                                                                                                                                                                                                                   | 3.1                      | <b>The</b><br>25.7                   | e 44 km r                                                      | oute follows below<br>C.R.2 (unmarked; stop sign)                                                                                                      |
|                                                                                                                            | <mark>right for th</mark>                            |                       | $ride \rightarrow \rightarrow \rightarrow \rightarrow \rightarrow \rightarrow \rightarrow \rightarrow$                                                                                                                                            | 3.1<br>0.9               |                                      | • 44 km r                                                      |                                                                                                                                                        |
| 3.1                                                                                                                        | right for th<br>25.7                                 |                       | <b>c.R.2</b> (unmarked; stop sign)<br>Herron Rd.<br>becomes Boyce Rd.                                                                                                                                                                             |                          | 25.7                                 | • 44 km r<br>←<br>←<br>←<br>→<br>→                             | C.R.2 (unmarked; stop sign)                                                                                                                            |
| 3.1<br>0.8                                                                                                                 | right for th<br>25.7 •<br>26.5                       |                       | <b>c.R.2</b> (unmarked; stop sign)<br>Herron Rd.<br>becomes Boyce Rd.<br>becomes Telephone Rd.                                                                                                                                                    | 0.9                      | 25.7<br>26.6                         | •44 km r<br>++<br>++<br>+                                      | C.R.2 (unmarked; stop sign)<br>Vernonville Rd.                                                                                                         |
| 3.1<br>0.8<br>5.5                                                                                                          | right for th<br>25.7<br>26.5<br>32.0                 |                       | <b>c.R.2</b> (unmarked; stop sign)<br>Herron Rd.<br>becomes Boyce Rd.<br>becomes Telephone Rd.<br>Vernonville Rd.<br>Shelter Valley Rd.                                                                                                           | 0.9<br>2.5               | 25.7<br>26.6<br>29.1                 | •44 km r<br>++<br>+→<br>+→<br>+→                               | C.R.2 (unmarked; stop sign)<br>Vernonville Rd.<br>Telephone Rd.<br>Shelter Valley Rd.                                                                  |
| 3.1<br>0.8<br>5.5<br>2.6                                                                                                   | right for th<br>25.7<br>26.5<br>32.0<br>34.6         |                       | C.R.2 (unmarked; stop sign)<br>Herron Rd.<br>becomes Boyce Rd.<br>becomes Telephone Rd.<br>Vernonville Rd.<br>Shelter Valley Rd.<br>(hamlet of Vernonville)                                                                                       | 0.9<br>2.5<br>1.3        | 25.7<br>26.6<br>29.1<br>30.4         | •44 km r<br>++<br>++<br>++<br>++<br>++<br>++<br>++<br>++<br>++ | C.R.2 (unmarked; stop sign)<br>Vernonville Rd.<br>Telephone Rd.<br>Shelter Valley Rd.<br>(stop sign at bottom of hill!)                                |
| 3.1<br>0.8<br>5.5<br>2.6<br>7.3                                                                                            | right for th<br>25.7<br>26.5<br>32.0<br>34.6<br>41.9 |                       | <b>ride</b> $\rightarrow \rightarrow \rightarrow$ | 0.9<br>2.5<br>1.3<br>3.4 | 25.7<br>26.6<br>29.1<br>30.4<br>33.8 |                                                                | C.R.2 (unmarked; stop sign)<br>Vernonville Rd.<br>Telephone Rd.<br>Shelter Valley Rd.<br>(stop sign at bottom of hill!)<br>C.R.2 (unmarked; stop sign) |