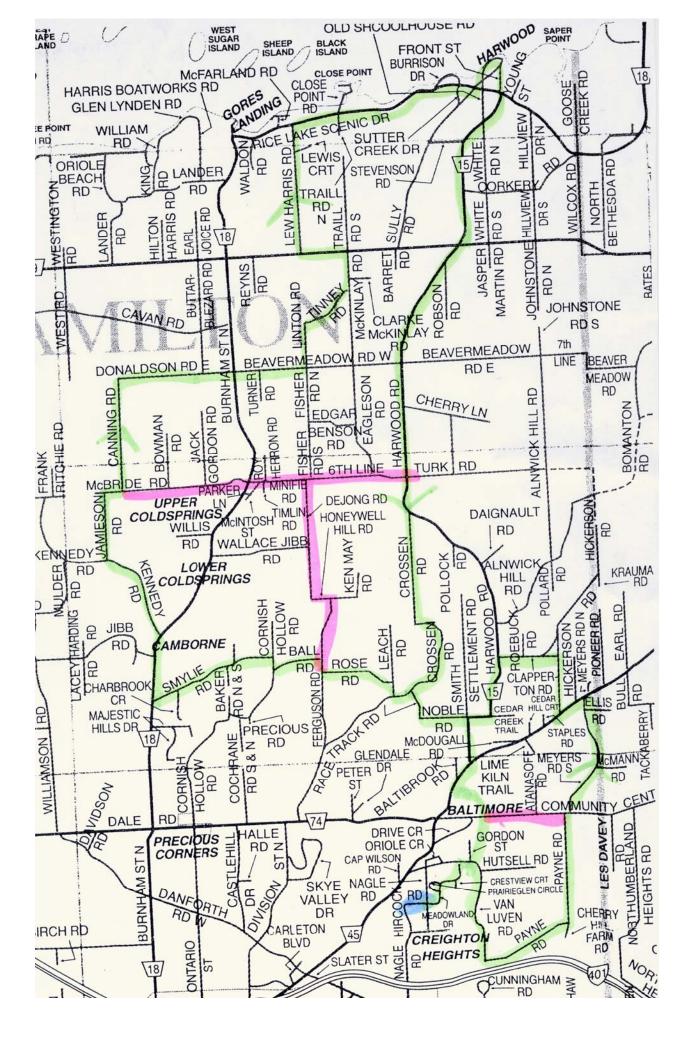

## "Giro di Northumberland"

| Total Distance<br>(Km) | Distance to next turn (Km) | Direction of Turn and Street Name                                                                                                                                                   |
|------------------------|----------------------------|-------------------------------------------------------------------------------------------------------------------------------------------------------------------------------------|
| Start                  | Parking Lot                | Baltimore Recreation Centre                                                                                                                                                         |
| 0                      | 20m                        | Through Baltimore Rec. Centre trail to southleft fence exit *shortcut Rt on community Centre road 3km to Lt Meyers Rd                                                               |
| 20m                    | .4                         | Lt on Van Luven which eventually will become Payne St                                                                                                                               |
| .42                    | 6                          | Rt on Community Center Road                                                                                                                                                         |
| 6.4                    | .1                         | Lt on Meyers                                                                                                                                                                        |
| 6.5                    | 2.7                        | Lt on Hwy. 45                                                                                                                                                                       |
| 9.2                    | .5                         | Rt on Hickerson                                                                                                                                                                     |
| 9.7                    | 1.3                        | Lt on Clapperton                                                                                                                                                                    |
| 11                     | 1                          | Lt on Harwood                                                                                                                                                                       |
| 12                     | 1.8                        | Rt on Racetrack Rd.                                                                                                                                                                 |
| 13.8                   | 1.4                        | Rt on Leach                                                                                                                                                                         |
| 15.2                   | .2                         | Lt on Rose                                                                                                                                                                          |
| 15.4                   | 1.5                        | Rt on Ferguson                                                                                                                                                                      |
| 16.9                   | .2                         | Lt on Ball                                                                                                                                                                          |
| 17.1                   | .9                         | Rt on Cornish Hollow (no sign)                                                                                                                                                      |
| 18                     | .4                         | Lt on Smylie                                                                                                                                                                        |
| 18.4                   | 2.4                        | Rt on Hwy. 18                                                                                                                                                                       |
| 20.6                   | 1.3                        | Lt on Kennedy                                                                                                                                                                       |
| 21.9                   | 1.8                        | Rt on Jamieson eventually veers Rt becomes McBride.  * shortcut continue on McBride becomes Minifie 6 <sup>th</sup> Line for 4 Km and pick up route turning Rt Harwood Rd.(Hwy. 15) |
| 23.7                   | 1.5                        | Lt on Canning                                                                                                                                                                       |
| 25.2                   | 2.3                        | Rt on Donaldson(7 <sup>th</sup> ) becomes Beaver Meadow past Hwy 18 * shortcut continue 1.3 Km on Beaver Meadow and pick up route turning Rt. Harwood Rd. (Hwy 15)                  |
| 27.5                   | 3.3                        | Lt on Linton becomes Tinney then veers Lt. to McKinlay Rd.                                                                                                                          |
| 30.8                   | 2.5                        | Lt on Ganaraska County Rd 9                                                                                                                                                         |
| 33.3                   | .8                         | Rt on Lewis Harris Rd.                                                                                                                                                              |
| 34.1                   | 2.4                        | Rt. on Rice Lake Drive                                                                                                                                                              |
| 36.5                   | 3.6                        | Lt on Lakeshore Drive (through loop becoming Front St. then Harwood Rd Hwy 15)                                                                                                      |

| 40.1 | 1.1 | Continue Straight on Hwy 15 past Ganaraska County Rd 9                  |
|------|-----|-------------------------------------------------------------------------|
| 41.2 | 5   | Rt on Crossen Rd. * shortcut continue on Harwood Rd(Hwy15) to Rt Hwy 45 |
| 46.2 | 4   | Lt on Racetrack Rd                                                      |
| 50.2 | 1.2 | Rt on Harwood Rd. (Hwy 15)                                              |
| 51.4 | 1.4 | Rt on Hwy. 45                                                           |
| 52.8 | .3  | Lt on Hamilton 3 <sup>rd</sup> Line (last hill)                         |
| 53.1 | .1  | Lt on Burwash                                                           |
| 53.2 | .1  | Rt on Community Centre Rd                                               |
| 53.3 | .2  | Lt Baltimore Rec. Centre Parking lot                                    |