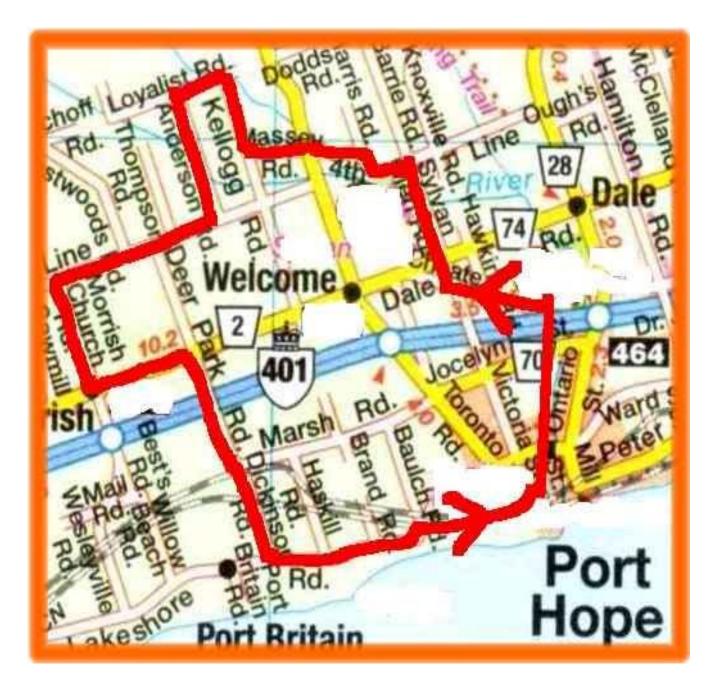

## Glorious Ganaraska, 30 km)

|     | Ride st | arts at Port Hope Town Hall                              | T   | ·    | total as | scent = 250 m                                                     |
|-----|---------|----------------------------------------------------------|-----|------|----------|-------------------------------------------------------------------|
| 0.0 | 0.0     | west on Augusta St.                                      | 1.5 | 23.7 | ←        | Lakeshore Rd.                                                     |
| 0.1 | 0.1     | John St.                                                 | 4.3 | 28.0 | ↔        | Victoria St. S. (lights)                                          |
| 0.3 | 0.4     | Cavan St.<br>(jog L/R on Walton St.)                     | 0.4 | 28.4 | ᠳ        | Sherbourne St.<br>becomes Thomas St.,<br>then becomes Augusta St. |
| 2.0 | 2.4     | Choate Rd. (unmarked)<br>(immediately after Highway 401) | 1.2 | 29.6 |          | Port Hope Town Hall                                               |
| 2.0 | 4.4     | Cranberry Rd.                                            |     |      |          |                                                                   |
| 0.6 | 5.0     | Sylvan Glen Rd.<br>(slight jog L/R)                      |     |      |          |                                                                   |
| 2.0 | 7.0     | 4th Line (stop sign)                                     |     |      |          |                                                                   |
| 1.8 | 8.8     | County Rd. #10<br>(unmarked; stop sign)                  |     |      |          |                                                                   |
| 0.1 | 8.9     | Massey Rd.                                               |     |      |          |                                                                   |
| 1.0 | 9.9     | Kellogg Rd<br>becomes Loyalist Rd.                       |     |      |          |                                                                   |
| 2.0 | 11.9    | Anderson Rd.                                             |     |      |          |                                                                   |
| 2.1 | 14.0    | 4th Line                                                 |     |      |          |                                                                   |
| 2.6 | 16.6    | Morrish Church Rd.                                       |     |      |          |                                                                   |
| 2.0 | 18.6    | C.R.2<br>(unmarked; stop sign)                           |     |      |          |                                                                   |
| 1.6 | 20.2    | Deer Park Rd.                                            |     |      |          |                                                                   |
| 2.0 | 22.2    | Dickinson Rd.<br>(over the wooden bridge!)               |     |      |          |                                                                   |